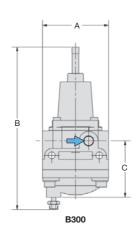

Body: aluminium die-cast

Spring cage: aluminium die-cast Elastomer: Inner valve: nylon-reinforced NBR/Buna-N, optionally FKM

brass, acetal, galvanised steel

| Dimensions |    |    | Bowl    |         | Flow           | Pı   | Connection | Pressure | Order  |  |
|------------|----|----|---------|---------|----------------|------|------------|----------|--------|--|
| Α          | В  | С  | Design  | Capacit | y rate         | max. | thread     | range    | number |  |
| mm         | mm | mm | made of | - 1     | m³/h*1 l/min*1 | bar  | NPT        | bar      |        |  |

| Filter pressure regulator |    |    |        |     | with manual drain, relieving, without gauge,<br>40 μm filter element |     |    |          |      | B300     |
|---------------------------|----|----|--------|-----|----------------------------------------------------------------------|-----|----|----------|------|----------|
| 197                       | 80 | 83 | Metall | 0.1 | 33                                                                   | 550 | 17 | 1/4" NPT | 00.7 | B300-020 |
|                           |    |    |        |     |                                                                      |     |    |          | 02.0 | B300-02A |
|                           |    |    |        |     |                                                                      |     |    |          | 04.0 | B300-02B |
|                           |    |    |        |     |                                                                      |     |    |          | 08.0 | B300-02C |