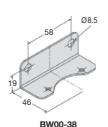

**Accessories** 

regulator [0]

ounting bracket BW00-38 mounting at spring cage, made of steel

see chapter for FRL service units see separate spare parts list **Extensions:** Spare parts:

<sup>\*1</sup> at 8 bar supply pressure, 6 bar outlet pressure and 1 bar pressure drop