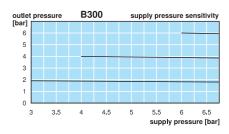

|    |        |     |                                                                      |     |    |          | 02.0 | B300-02A |
|                           |    |    |        |     |                                                                      |     |    |          | 04.0 | B300-02B |
|                           |    |    |        |     |                                                                      |     |    |          | 08.0 | B300-02C |



B300

## Special options, add the appropriate letter 5 µm filter element B300-02. G non-relieving without relieving function B300-02.K tapped exhaust 1/4" NPT B300-02. X12 tamper-proof cap B300-02.T B300-02.V FKM-elastomer



**Accessories** 

regulator [0]

ounting bracket BW00-38 mounting at spring cage, made of steel











see chapter for FRL service units see separate spare parts list **Extensions:** Spare parts:





<sup>\*1</sup> at 8 bar supply pressure, 6 bar outlet pressure and 1 bar pressure drop