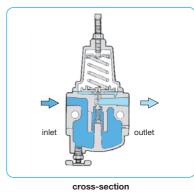

Filter element 40  $\mu m,$  optionally 5  $\mu m,$  made of impregnated cellulose Drainage

manual drain 0 °C to 50 °C / 32 °F, to 122 °F, for appropriately conditioned compressed air down to -40 °C / -40 °F Temperature range

Body: aluminium die-cast

Spring cage: aluminium die-cast Elastomer: Inner valve: nylon-reinforced NBR/Buna-N, optionally FKM

brass, acetal, galvanised steel

| Dimensions |    |    | Bowl    |         | Flow           | Pı   | Connection | Pressure | Order  |  |
|------------|----|----|---------|---------|----------------|------|------------|----------|--------|--|
| Α          | В  | С  | Design  | Capacit | y rate         | max. | thread     | range    | number |  |
| mm         | mm | mm | made of | - 1     | m³/h*1 l/min*1 | bar  | NPT        | bar      |        |  |