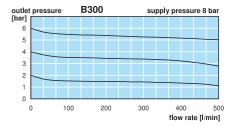

|    |        |     |                                                                      |     |    |          | 02.0 | B300-02A |
|                           |    |    |        |     |                                                                      |     |    |          | 04.0 | B300-02B |
|                           |    |    |        |     |                                                                      |     |    |          | 08.0 | B300-02C |



B300

## Special options, add the appropriate letter 5 µm filter element B300-02. G non-relieving without relieving function B300-02.K tapped exhaust 1/4" NPT B300-02. X12 tamper-proof cap B300-02.T B300-02.V FKM-elastomer



**Accessories** 

regulator [0]

ounting bracket BW00-38 mounting at spring cage, made of steel











see chapter for FRL service units see separate spare parts list **Extensions:** Spare parts:





<sup>\*1</sup> at 8 bar supply pressure, 6 bar outlet pressure and 1 bar pressure drop