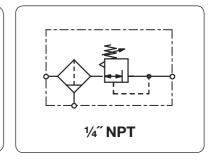

10 mbar outlet pressure deviation at supply pressure variation of 1 bar max 2 l/min subject to outlet pressure by square-headed spindle (spanner size 8 mm) with locknut

Adjustment

Relieving function Gauge port relieving, optionally non-relieving % NPT on one side of the body, one screw plug supplied